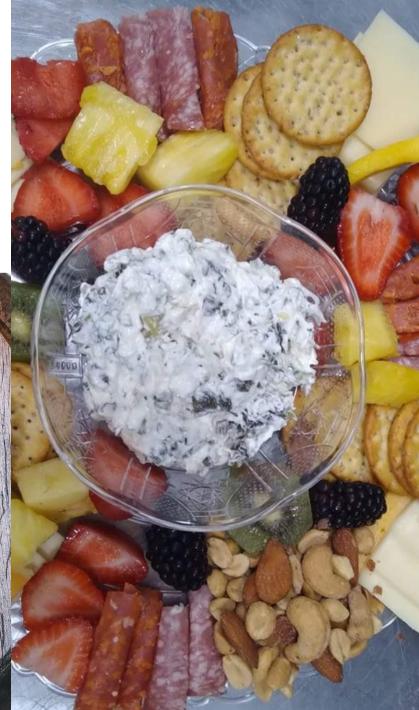

## KITCHEN MENU

| Charcuterie Board                     | \$20 |
|---------------------------------------|------|
| (Meat, cheese, spinach dip, and nuts) |      |
| Meat and Cheese Platter               | \$12 |
| Spinach and Artichoke Dip             | \$8  |
| Mixed Nuts                            | \$3  |