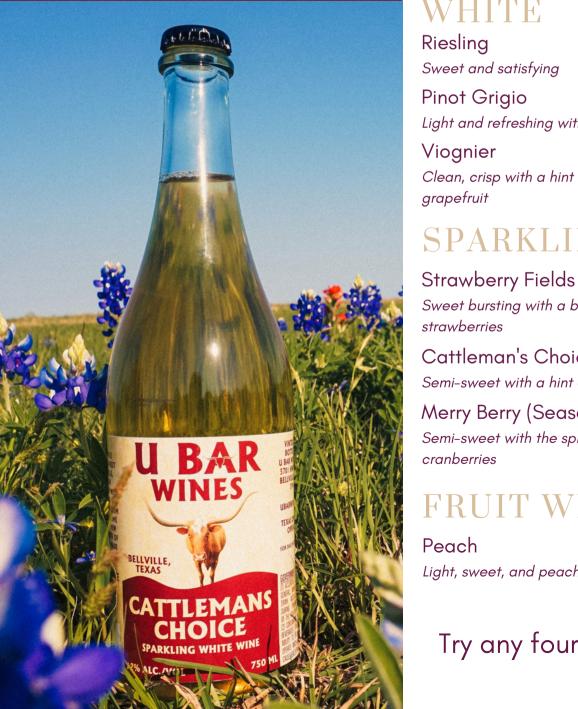

| Riesling                                 | \$8/\$20 |
|------------------------------------------|----------|
| Sweet and satisfying                     | Ψ0/Ψ20   |
| Pinot Grigio                             | \$8/\$20 |
| Light and refreshing with hints of melon | ,        |
| Viognier                                 | \$8/\$20 |
| Clean, crisp with a hint of melon and    | Ψ0/Ψ20   |
| arapefruit                               |          |

# **SPARKLING**

|                                                     | $\Phi 7/\Phi Z J$ |
|-----------------------------------------------------|-------------------|
| Sweet bursting with a bouquet of fresh strawberries |                   |
| Cattleman's Choice Sparkling                        | \$9/\$25          |
| Semi-sweet with a hint of almond                    |                   |
| Merry Berry (Seasonal)                              | \$9/\$25          |
| Semi-sweet with the spirit of seasonal              |                   |

\$0/\$25

### FRUIT WINE

cranberries

| Peach                             | \$9/\$25 |
|-----------------------------------|----------|
| Light, sweet, and peachy as Texas |          |

Try any four tastings for \$10